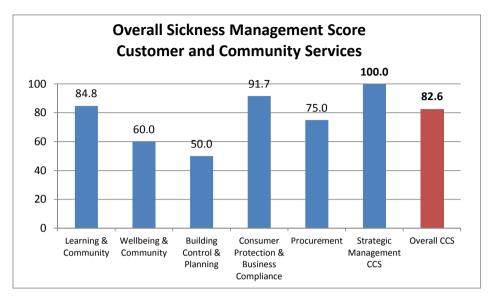

## **Overall Sickness Management Score per Division within the Directorates - November 2015**

|                                         |                                           | Policy Score<br>(50% Weighting) | Attending Course<br>Score<br>(25% Weighting) | Occupational Health<br>Score<br>(25% Weighting) | Total Score |
|-----------------------------------------|-------------------------------------------|---------------------------------|----------------------------------------------|-------------------------------------------------|-------------|
| Chief<br>Executive                      | Chief Executive Office                    | -                               | -                                            | -                                               | 100.0       |
|                                         | Policy                                    | -                               | 25.0                                         | -                                               | 100.0       |
|                                         | Communications                            | 0.0                             | 25.0                                         | 25.0                                            | 50.0        |
|                                         | Democratic Services                       | 16.7                            | 25.0                                         | 25.0                                            | 66.7        |
|                                         | HR/OD Services                            | -                               | 25.0                                         | 25.0                                            | 100.0       |
|                                         | Overall CE                                | 12.5                            | 25.0                                         | 25.0                                            | 62.5        |
| Customer &<br>Community<br>Services     | Learning & Community                      | 35.7                            | 25.0                                         | 24.0                                            | 84.8        |
|                                         | Wellbeing & Community                     | 35.0                            | 0.0                                          | 25.0                                            | 60.0        |
|                                         | Building Control & Planning               | 0.0                             | 25.0                                         | 25.0                                            | 50.0        |
|                                         | Consumer Protection & Business Compliance | 50.0                            | 25.0                                         | 16.7                                            | 91.7        |
|                                         | Procurement                               | 25.0                            | -                                            | 25.0                                            | 75.0        |
|                                         | Strategic Management CCS                  | -                               | -                                            | -                                               | 100.0       |
|                                         | Overall CCS                               | 34.0                            | 25.0                                         | 23.6                                            | 82.6        |
| Resources,<br>Housing &<br>Regeneration | Finance & Audit                           | 50.0                            | 25.0                                         | -                                               | 100.0       |
|                                         | Housing & Environment                     | 20.8                            | 25.0                                         | 24.4                                            | 70.2        |
|                                         | Assets, Infrastructure & Regeneration     | 31.3                            | 25.0                                         | 22.9                                            | 79.2        |
|                                         | Strategic Management RHR                  | 0.0                             | -                                            | -                                               | 50.0        |
|                                         | Overall RHR                               | 23.5                            | 25.0                                         | 24.1                                            | 72.6        |
| Wellbeing                               | Child YP & Family Service                 | 0.0                             | 25.0                                         | -                                               | 50.0        |
|                                         | Adult Social Care                         | 30.2                            | 23.5                                         | 23.4                                            | 77.1        |
|                                         | Public Health                             | 0.0                             | 25.0                                         | 25.0                                            | 50.0        |
|                                         | Strategic Management WB                   | 50.0                            | -                                            | 25.0                                            | 100.0       |
|                                         | Overall WB                                | 28.0                            | 23.8                                         | 23.6                                            | 75.4        |
| SBC Overall                             |                                           | 27.4                            | 24.3                                         | 23.8                                            | 75.5        |