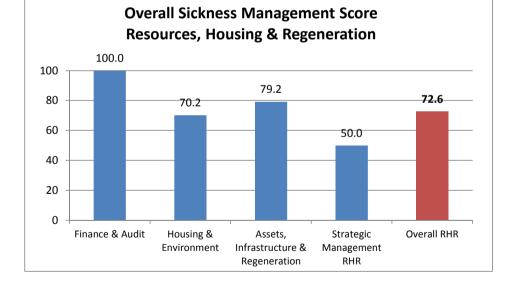

## **Overall Sickness Management Score per Division within the Directorates - November 2015**

|                                         |                                           | Policy Score<br>(50% Weighting) | Attending Course<br>Score<br>(25% Weighting) | Occupational Health<br>Score<br>(25% Weighting) | Total Score |
|-----------------------------------------|-------------------------------------------|---------------------------------|----------------------------------------------|-------------------------------------------------|-------------|
| Chief<br>Executive                      | Chief Executive Office                    | -                               | -                                            | -                                               | 100.0       |
|                                         | Policy                                    | -                               | 25.0                                         | -                                               | 100.0       |
|                                         | Communications                            | 0.0                             | 25.0                                         | 25.0                                            | 50.0        |
|                                         | Democratic Services                       | 16.7                            | 25.0                                         | 25.0                                            | 66.7        |
|                                         | HR/OD Services                            | -                               | 25.0                                         | 25.0                                            | 100.0       |
|                                         | Overall CE                                | 12.5                            | 25.0                                         | 25.0                                            | 62.5        |
| Customer &<br>Community<br>Services     | Learning & Community                      | 35.7                            | 25.0                                         | 24.0                                            | 84.8        |
|                                         | Wellbeing & Community                     | 35.0                            | 0.0                                          | 25.0                                            | 60.0        |
|                                         | Building Control & Planning               | 0.0                             | 25.0                                         | 25.0                                            | 50.0        |
|                                         | Consumer Protection & Business Compliance | 50.0                            | 25.0                                         | 16.7                                            | 91.7        |
|                                         | Procurement                               | 25.0                            | -                                            | 25.0                                            | 75.0        |
|                                         | Strategic Management CCS                  | -                               | -                                            | -                                               | 100.0       |
|                                         | Overall CCS                               | 34.0                            | 25.0                                         | 23.6                                            | 82.6        |
| Resources,<br>Housing &<br>Regeneration | Finance & Audit                           | 50.0                            | 25.0                                         | -                                               | 100.0       |
|                                         | Housing & Environment                     | 20.8                            | 25.0                                         | 24.4                                            | 70.2        |
|                                         | Assets, Infrastructure & Regeneration     | 31.3                            | 25.0                                         | 22.9                                            | 79.2        |
|                                         | Strategic Management RHR                  | 0.0                             | -                                            | -                                               | 50.0        |
|                                         | Overall RHR                               | 23.5                            | 25.0                                         | 24.1                                            | 72.6        |
| Wellbeing                               | Child YP & Family Service                 | 0.0                             | 25.0                                         | -                                               | 50.0        |
|                                         | Adult Social Care                         | 30.2                            | 23.5                                         | 23.4                                            | 77.1        |
|                                         | Public Health                             | 0.0                             | 25.0                                         | 25.0                                            | 50.0        |
|                                         | Strategic Management WB                   | 50.0                            | -                                            | 25.0                                            | 100.0       |
|                                         | Overall WB                                | 28.0                            | 23.8                                         | 23.6                                            | 75.4        |
| SBC Overall                             |                                           | 27.4                            | 24.3                                         | 23.8                                            | 75.5        |