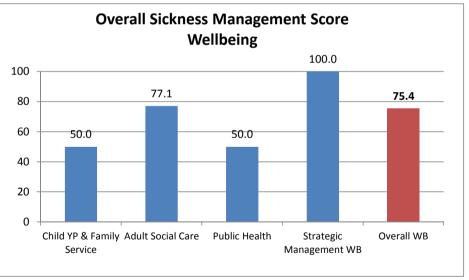

## **Overall Sickness Management Score per Division within the Directorates - November 2015**

|                                         |                                           | Policy Score<br>(50% Weighting) | Attending Course<br>Score<br>(25% Weighting) | Occupational Health<br>Score<br>(25% Weighting) | Total Score |
|-----------------------------------------|-------------------------------------------|---------------------------------|----------------------------------------------|-------------------------------------------------|-------------|
| Chief<br>Executive                      | Chief Executive Office                    | -                               | -                                            | -                                               | 100.0       |
|                                         | Policy                                    | -                               | 25.0                                         | -                                               | 100.0       |
|                                         | Communications                            | 0.0                             | 25.0                                         | 25.0                                            | 50.0        |
|                                         | Democratic Services                       | 16.7                            | 25.0                                         | 25.0                                            | 66.7        |
|                                         | HR/OD Services                            | -                               | 25.0                                         | 25.0                                            | 100.0       |
|                                         | Overall CE                                | 12.5                            | 25.0                                         | 25.0                                            | 62.5        |
| Customer &<br>Community<br>Services     | Learning & Community                      | 35.7                            | 25.0                                         | 24.0                                            | 84.8        |
|                                         | Wellbeing & Community                     | 35.0                            | 0.0                                          | 25.0                                            | 60.0        |
|                                         | Building Control & Planning               | 0.0                             | 25.0                                         | 25.0                                            | 50.0        |
|                                         | Consumer Protection & Business Compliance | 50.0                            | 25.0                                         | 16.7                                            | 91.7        |
|                                         | Procurement                               | 25.0                            | -                                            | 25.0                                            | 75.0        |
|                                         | Strategic Management CCS                  | -                               | -                                            | -                                               | 100.0       |
|                                         | Overall CCS                               | 34.0                            | 25.0                                         | 23.6                                            | 82.6        |
| Resources,<br>Housing &<br>Regeneration | Finance & Audit                           | 50.0                            | 25.0                                         | -                                               | 100.0       |
|                                         | Housing & Environment                     | 20.8                            | 25.0                                         | 24.4                                            | 70.2        |
|                                         | Assets, Infrastructure & Regeneration     | 31.3                            | 25.0                                         | 22.9                                            | 79.2        |
|                                         | Strategic Management RHR                  | 0.0                             | -                                            | -                                               | 50.0        |
|                                         | Overall RHR                               | 23.5                            | 25.0                                         | 24.1                                            | 72.6        |
| Wellbeing                               | Child YP & Family Service                 | 0.0                             | 25.0                                         | -                                               | 50.0        |
|                                         | Adult Social Care                         | 30.2                            | 23.5                                         | 23.4                                            | 77.1        |
|                                         | Public Health                             | 0.0                             | 25.0                                         | 25.0                                            | 50.0        |
|                                         | Strategic Management WB                   | 50.0                            | -                                            | 25.0                                            | 100.0       |
|                                         | Overall WB                                | 28.0                            | 23.8                                         | 23.6                                            | 75.4        |
| SBC Overall                             |                                           | 27.4                            | 24.3                                         | 23.8                                            | 75.5        |