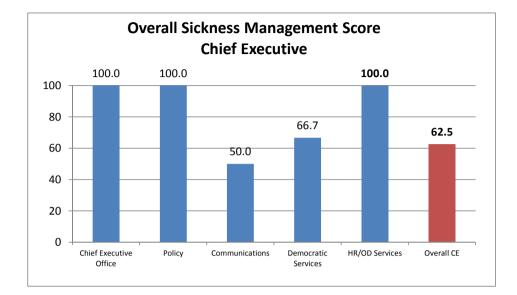

## **Overall Sickness Management Score per Division within the Directorates - November 2015**

|                                         |                                           | Policy Score<br>(50% Weighting) | Attending Course<br>Score<br>(25% Weighting) | Occupational Health<br>Score<br>(25% Weighting) | Total Score |
|-----------------------------------------|-------------------------------------------|---------------------------------|----------------------------------------------|-------------------------------------------------|-------------|
| Chief<br>Executive                      | Chief Executive Office                    | -                               | -                                            | -                                               | 100.0       |
|                                         | Policy                                    | -                               | 25.0                                         | -                                               | 100.0       |
|                                         | Communications                            | 0.0                             | 25.0                                         | 25.0                                            | 50.0        |
|                                         | Democratic Services                       | 16.7                            | 25.0                                         | 25.0                                            | 66.7        |
|                                         | HR/OD Services                            | -                               | 25.0                                         | 25.0                                            | 100.0       |
|                                         | Overall CE                                | 12.5                            | 25.0                                         | 25.0                                            | 62.5        |
| Customer &<br>Community<br>Services     | Learning & Community                      | 35.7                            | 25.0                                         | 24.0                                            | 84.8        |
|                                         | Wellbeing & Community                     | 35.0                            | 0.0                                          | 25.0                                            | 60.0        |
|                                         | Building Control & Planning               | 0.0                             | 25.0                                         | 25.0                                            | 50.0        |
|                                         | Consumer Protection & Business Compliance | 50.0                            | 25.0                                         | 16.7                                            | 91.7        |
|                                         | Procurement                               | 25.0                            | -                                            | 25.0                                            | 75.0        |
|                                         | Strategic Management CCS                  | -                               | -                                            | -                                               | 100.0       |
|                                         | Overall CCS                               | 34.0                            | 25.0                                         | 23.6                                            | 82.6        |
| Resources,<br>Housing &<br>Regeneration | Finance & Audit                           | 50.0                            | 25.0                                         | -                                               | 100.0       |
|                                         | Housing & Environment                     | 20.8                            | 25.0                                         | 24.4                                            | 70.2        |
|                                         | Assets, Infrastructure & Regeneration     | 31.3                            | 25.0                                         | 22.9                                            | 79.2        |
|                                         | Strategic Management RHR                  | 0.0                             | -                                            | -                                               | 50.0        |
|                                         | Overall RHR                               | 23.5                            | 25.0                                         | 24.1                                            | 72.6        |
| Wellbeing                               | Child YP & Family Service                 | 0.0                             | 25.0                                         | -                                               | 50.0        |
|                                         | Adult Social Care                         | 30.2                            | 23.5                                         | 23.4                                            | 77.1        |
|                                         | Public Health                             | 0.0                             | 25.0                                         | 25.0                                            | 50.0        |
|                                         | Strategic Management WB                   | 50.0                            | -                                            | 25.0                                            | 100.0       |
|                                         | Overall WB                                | 28.0                            | 23.8                                         | 23.6                                            | 75.4        |
| SBC Overall                             |                                           | 27.4                            | 24.3                                         | 23.8                                            | 75.5        |